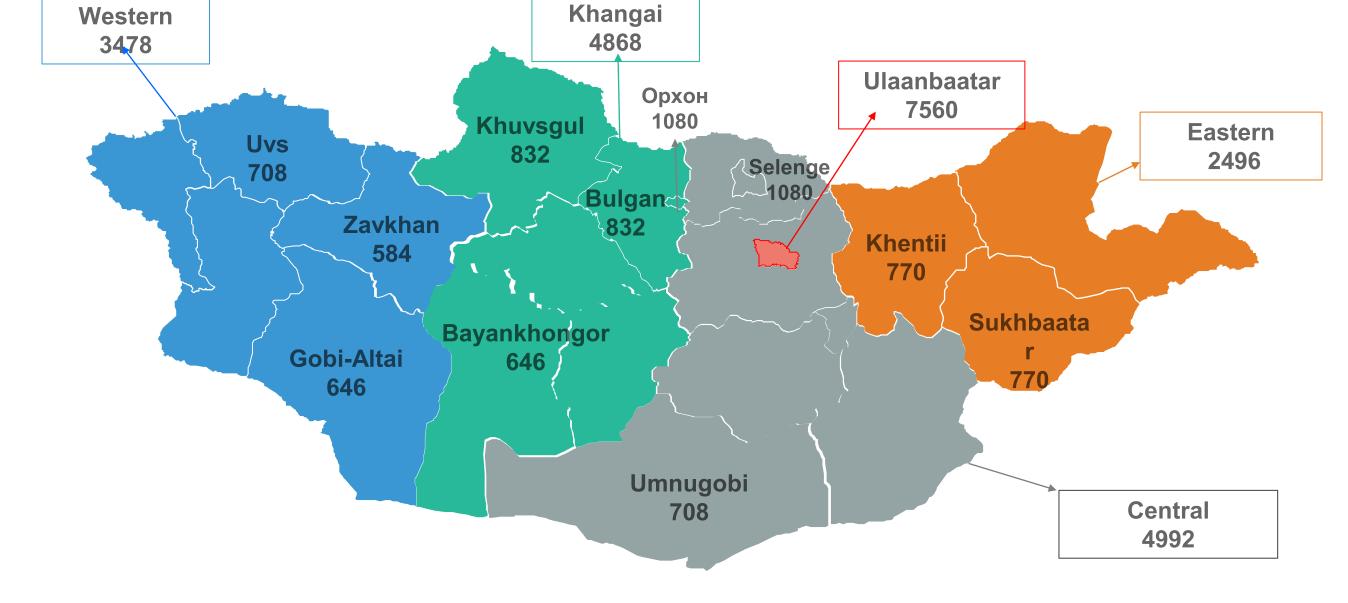

### **COUNTRY CONTEXT**

- Mongolia divided into 21 provinces (Aimags) and one capital city Ulaanbaatar.
- ➤ Ulaanbaatar is subdivided into 9 districts and districts are further divided into khoroo.
- Provinces are subdivided into soums and soums are further divided into bags.

- Mongolia locates in Central Asia, bordered with Russia and China.
- Land area is 1,5 thousand square kilometers: Least population density with 2.2 persons per square km.
- Total population: 3.4 million, with 68.9% residing in urban areas.
- Population is young. In 2023, 31.6% of the population is under 15 years old.
- Sublocation: Capital city, Aimag center, Soum center and countryside