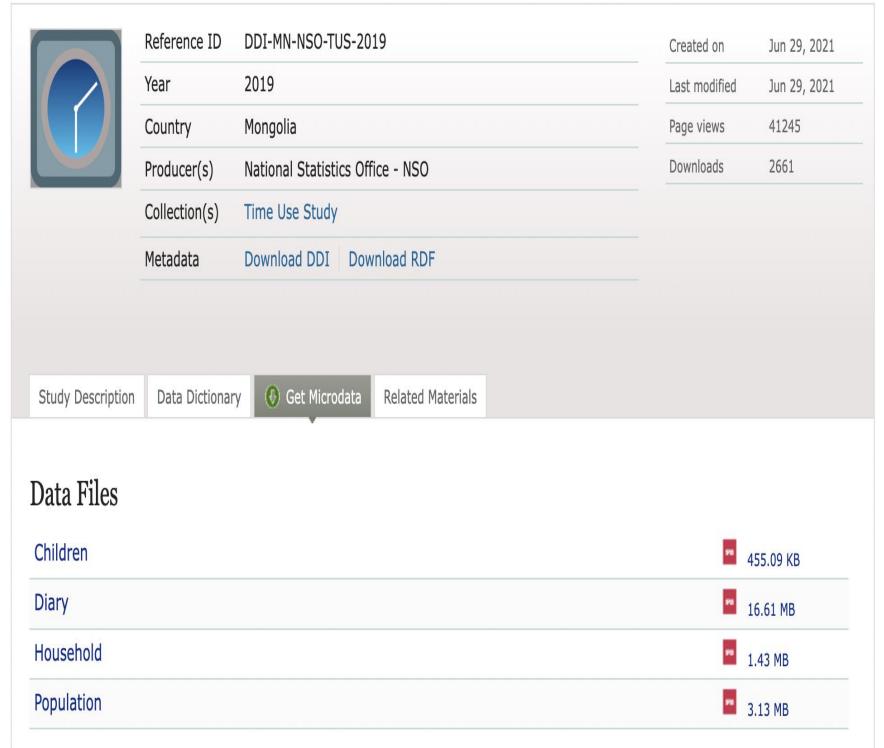

#### Mongolia - TUS 2019

http://web.nso.mn/nada/index.php/catalog/central/about

- There is no restriction for users
- All information collected from the households excluding individual private information such as name, identification number and address.