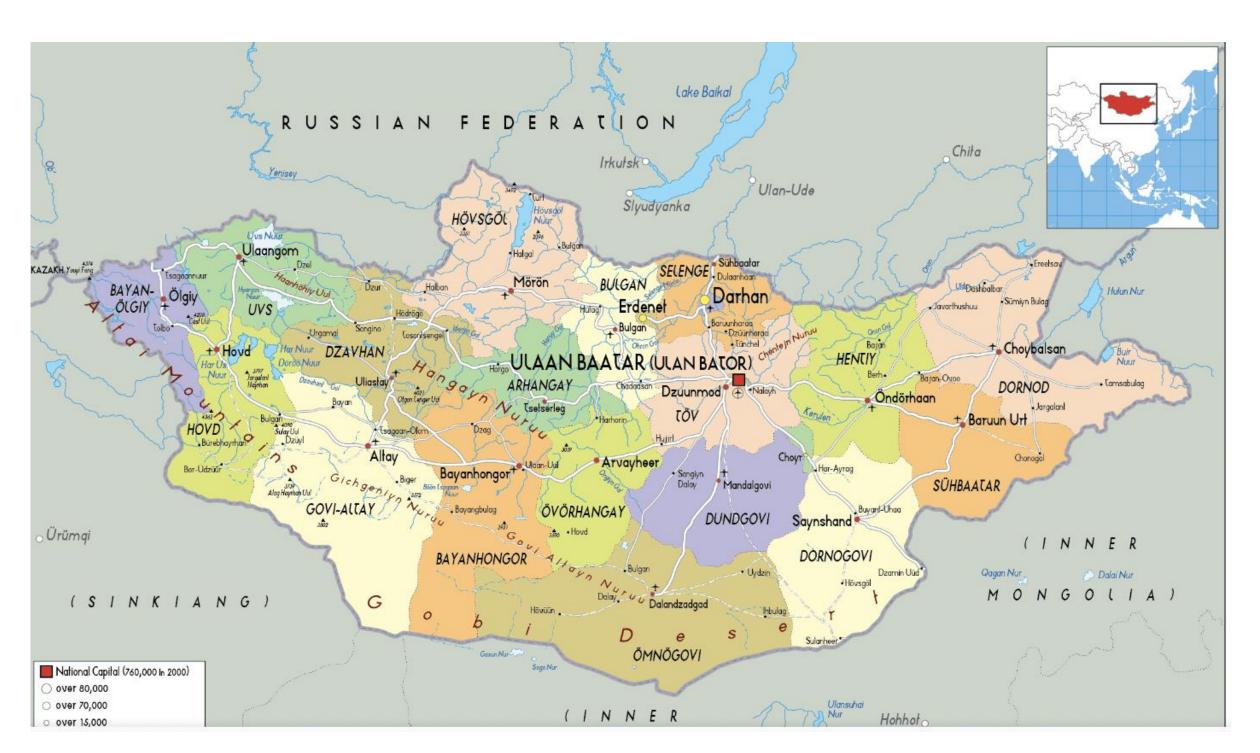

### **COUNTRY CONTEXT**

- Mongolia divided into 21 provinces (Aimags) and one capital city Ulaanbaatar.
- ➤ Ulaanbaatar is subdivided into 9 districts and districts are further divided into khoroo.
- Provinces are subdivided into soums and soums are further divided into bags.

- Mongolia locates in Central Asia, bordered with Russia and China.
- Land area is 1,5 thousand square kilometers: Least population density with 2.2 persons per square km.
- Total population: 3.4 million, with 68.9% residing in urban areas.
- Population is young. In 2023, 31.6% of the population is under 15 years old.
- Sublocation: Capital city, Aimag center, Soum center and countryside