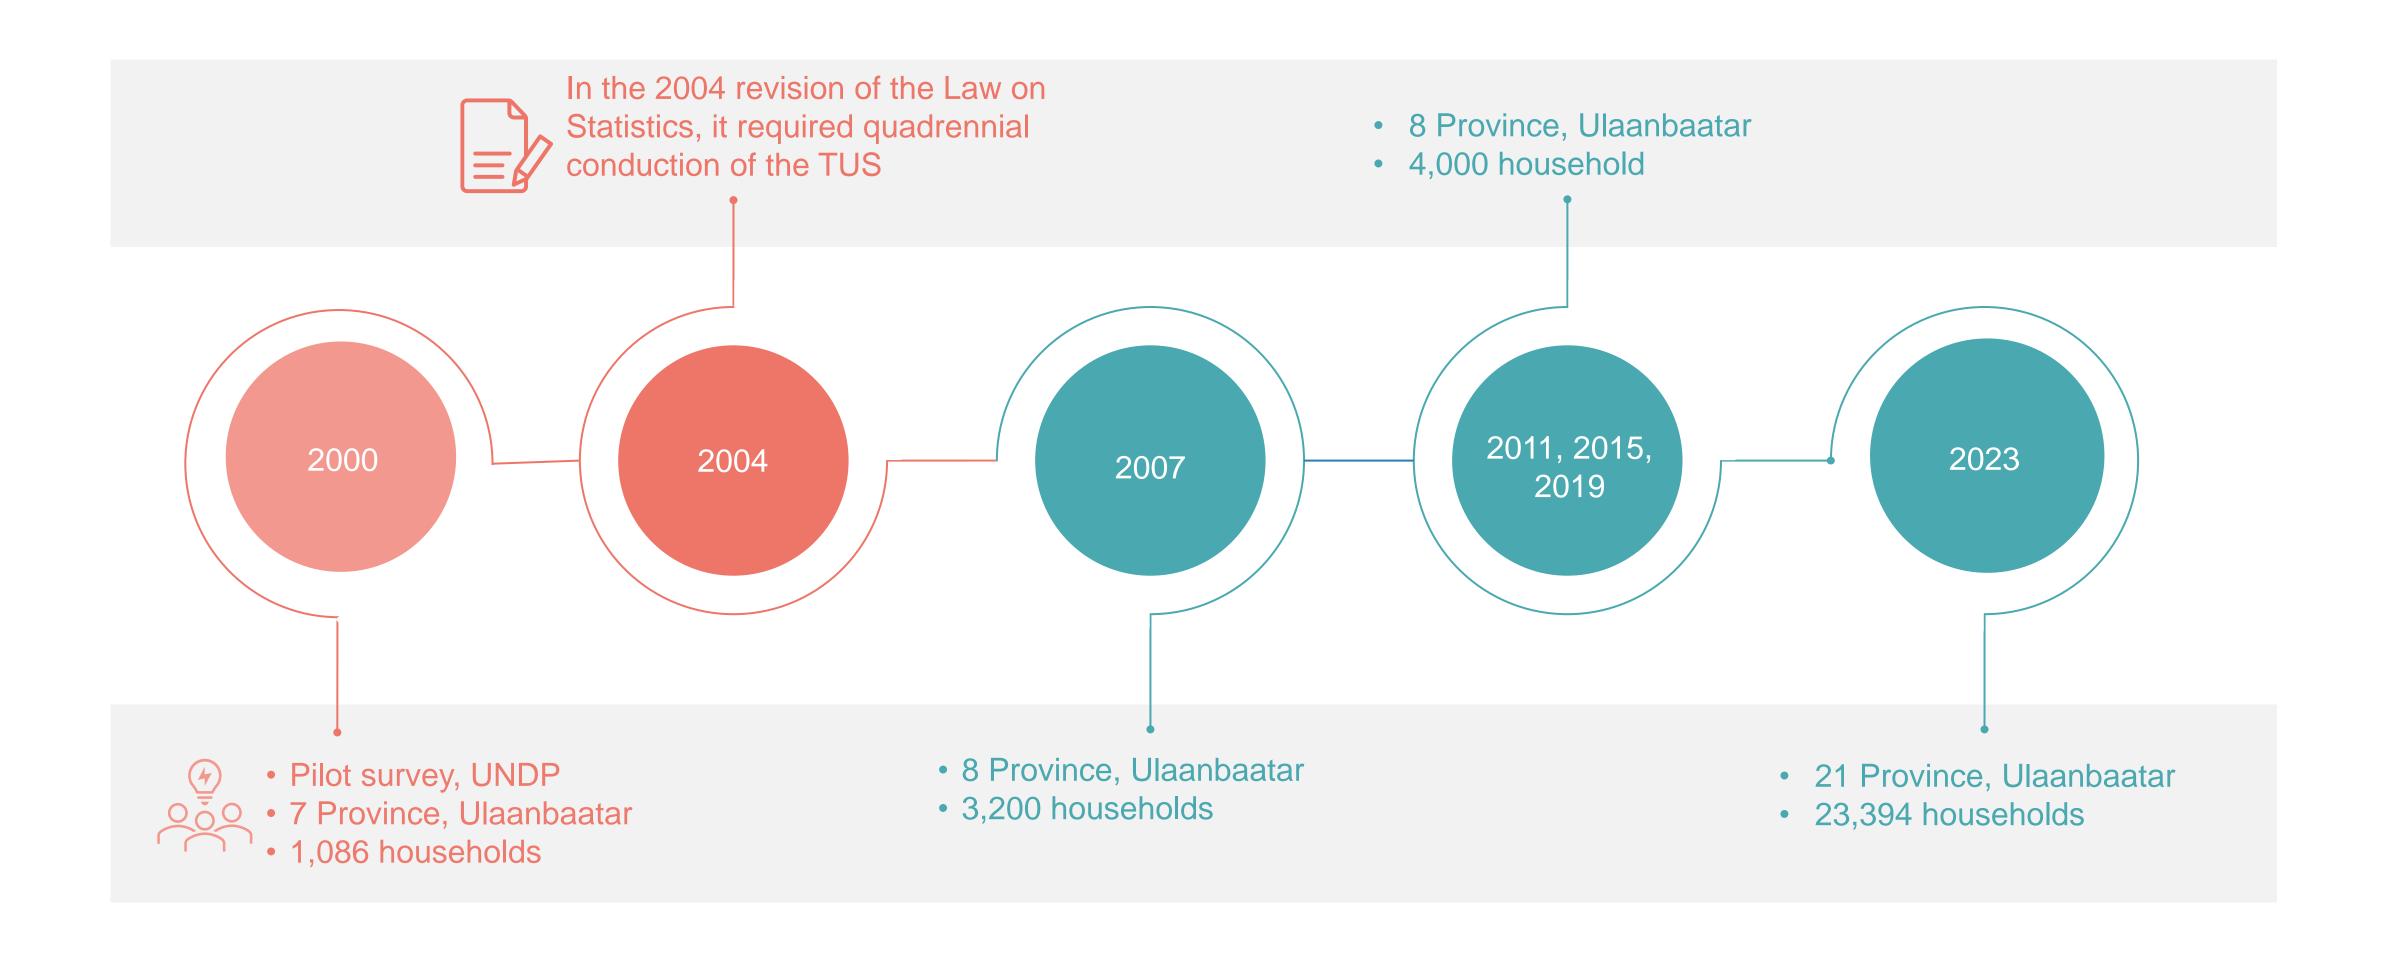

LECTION
- 4. DATA PROCESSING
- 5. DISSEMINATION



### **COUNTRY CONTEXT**



- Mongolia divided into 21 provinces (Aimags) and one capital city Ulaanbaatar.
- ➤ Ulaanbaatar is subdivided into 9 districts and districts are further divided into khoroo.
- Provinces are subdivided into soums and soums are further divided into bags.

- Mongolia locates in Central Asia, bordered with Russia and China.
- Land area is 1,5 thousand square kilometers: Least population density with 2.2 persons per square km.
- Total population: 3.4 million, with 68.9% residing in urban areas.
- Population is young. In 2023, 31.6% of the population is under 15 years old.
- Sublocation: Capital city, Aimag center, Soum center and countryside



## INRODUCTION OF TIME USE SURVEY



#### HISTORY OF THE TUS IN MONGOLIA





## **INRODUCTION OF TIME USE SURVEY - 2023**



#### SURVEY OBJECTIVES

• Determine time spent in unpaid and paid work of women and men.

- Determine Mongolian household patterns and its change.
- Obtain data essential to monitoring progress in the National Program of Gender Equality.



## **INRODUCTION OF TIME USE SURVEY - 2023**



#### SAMPLING DESIGN

- Household based survey
- Total sample 23,394 HHs
- Representative national and regional level



- 2 stages sample method

1st stage: Select primary sampling unit (PSU) using proportional to population size method

2nd stage: Select 90 households from each PSU in urban area, 28 hhs from each PSU in rural area

- Primary sampling unit:

Bag in provinces and khoroo in capital city (smallest administrative unit)



## DATA COLLECTION