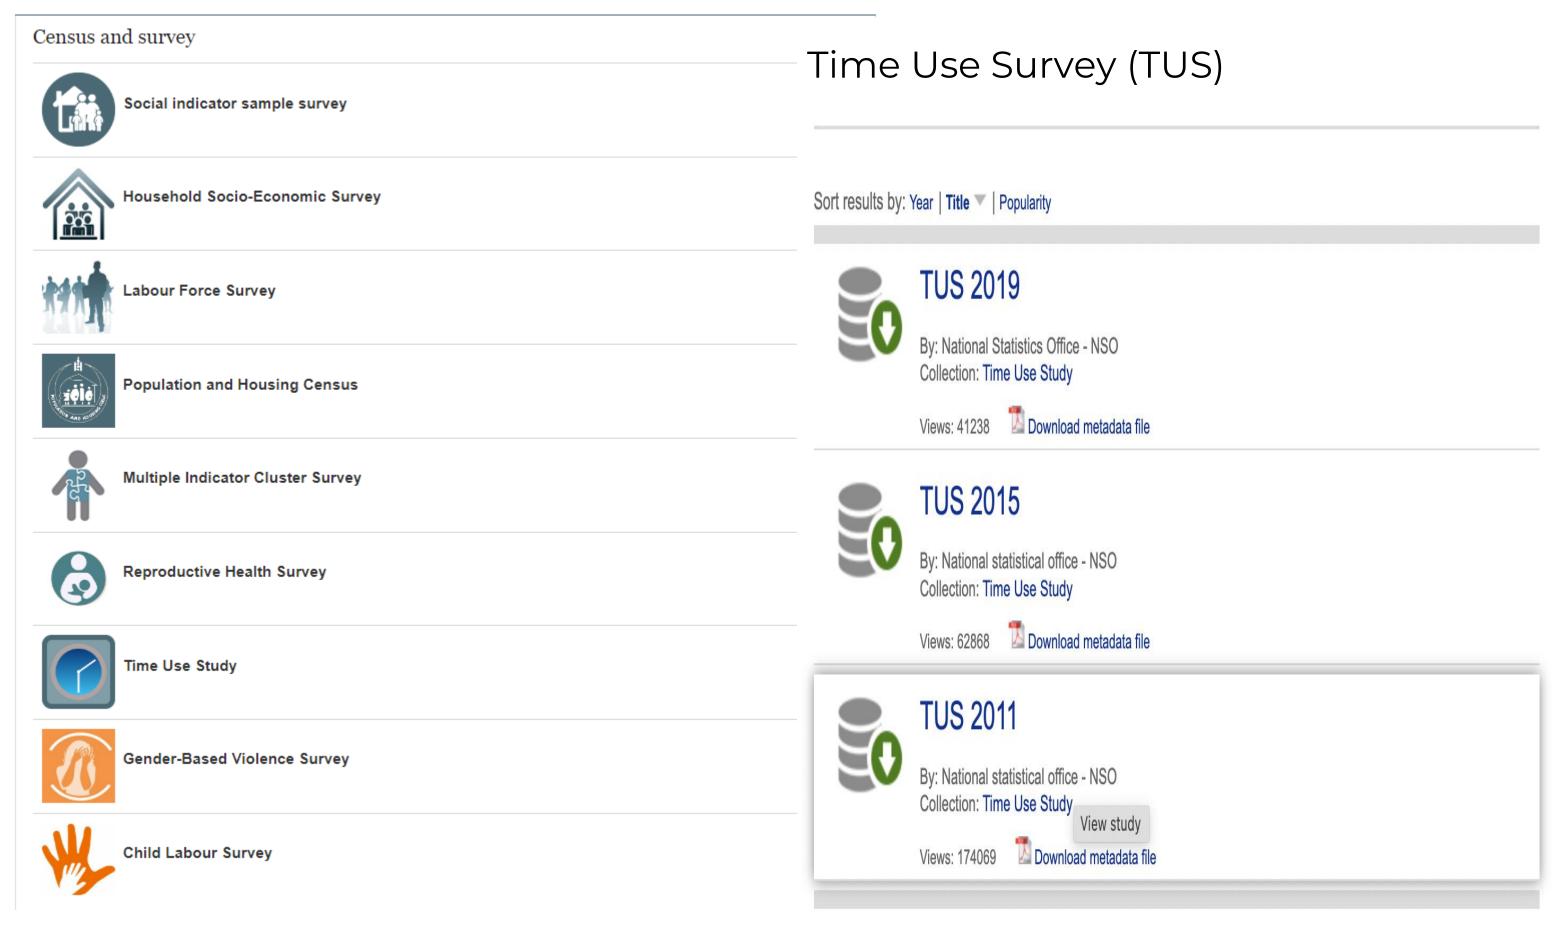

#### **MICRODATA OF TUS:**

#### Microdata

#### Mongolia - TUS 2019

http://web.nso.mn/nada/index.php/catalog/central/about

- There is no restriction for users
- All information collected from the households excluding individual private information such as name, identification number and address.

### **PUBLICATIONS FOR TUS**

http://web.nso.mn/nadamn/index.php/catalog/257/related\_materials